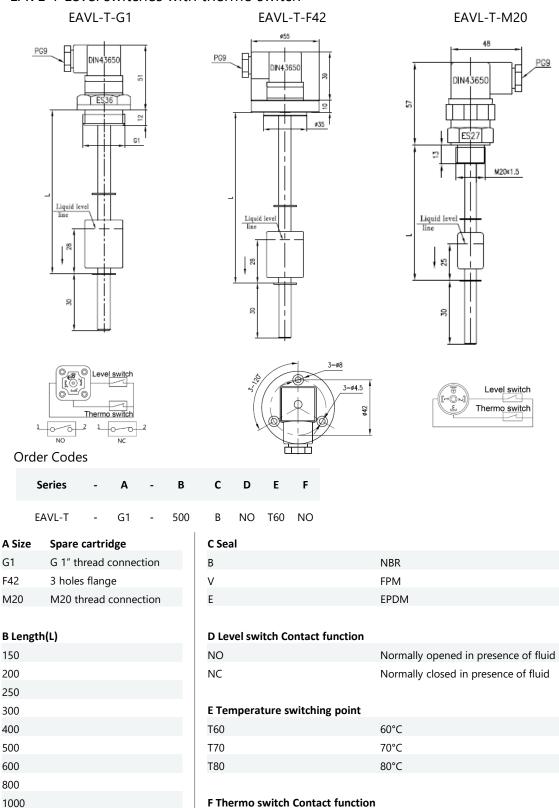

## **Technical Specifications**

Application Electromagnetic level switches Port Sizes: Fastening by means of flange or screw connection Material Flange/Threaded body: Aluminium NBR or FPM or EPDM Seals: Tube: **Stainless Steel** Float:

Temperature range: Instrument plug: Degree of protection: Switching current:

Switching voltage:

Switching power: Temperature switching point: Temperature accuracy:

Stainless Steel -25°C to 110°C

DIN43650A IP65 Level: max. 1.3 A Temperature: 2 A Level: max. 220 V AC / 50 V DC Temperature: max. 220 V AC / 50 V DC 80 W 60/70/80° C  $\pm$  10%

Contact functions:

Normally closed or normally open

EVOTEK)

www.evotek-hyd.com